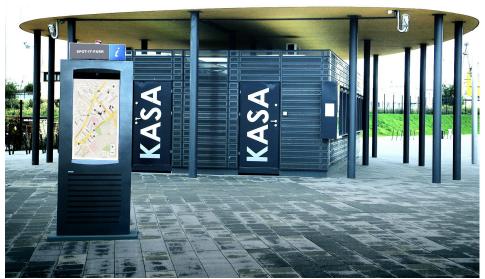

### **Info Station**

The Info Station, is fully compatible with the Parking Management System. Inform about free parking lots in hole area