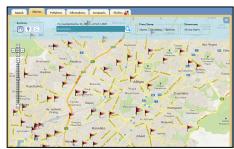

#### Website

A website is designed that will show all the parking lots empty or not.

The website is designed to assist the drivers to locate the nearest available parking space by indicating them on a street map and assist the municipalities by informing them of the occupied but not paid spaces.

The website has special criteria (area, map, parking spaces, nearest payment machine) for the assistance of the drivers and the Municipality.

Parking spaces for the disabled are indicated with different color and have an additional criteria, these lots can be booked for a certain period of time by inserting only the license plate of the vehicle and the requested time.