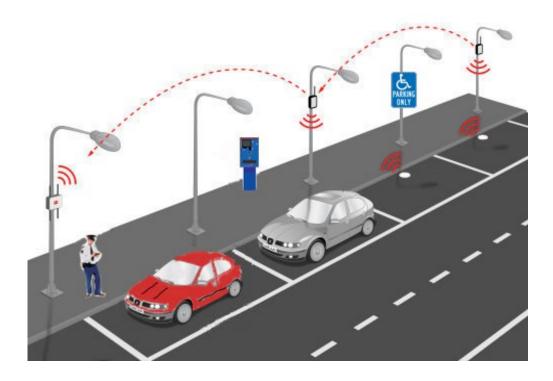

#### **Automatic** vehicle detection

**F6210** Communicate with Areal Controller by RF (2,4GHz)

on-street

The wireless system is a radio frequency network with integrated I/O that can operate in most ronments and eliminate the need for wiring runs. Wireless networks are formed around a Areal Controller, which acts as the wireless network master device, and one or more Sensors.

- Internal three-axis magnetoresistive-based technology senses three-dimensional changes to the Earth's magnetic field caused by the presence of ferrous objects
- Designed to minimize the effects of temperature changes and destabilizing magnetic fields
- · Sensor learns ambient background and stores settings in non-volatile memory
- Technology power driven by lithium primary battery integrated into the housing
- Transceivers provide bidirectional communication between the Areal Controller and Sensors, including fully acknowledged data transmission
- · Lost RF links are detected and relevant outputs set to user-defined conditions
- Sealed housing contains the power source, sensor, and antenna for a completely wireless solution.
- Selected housing contains the power source, sensor, and antenna, provide suitable installation for on-street montage, surface asphalt montage, paved road montage.

Signal distance: Open 100 meters Working Frequency: 2.4GHz Receiving sensitivity: ≤-80 dBm Battery life: 5 years or 8 years Operating temperature: -20°C~+70°C Storage temperature: -40°C~+80°C

Detection Range: 2m² Protection Class: IP67

paved road

#### Areal Controller

The wireless system is a radio frequency network with integrated I/O that can operate in most environments while eliminating the need for wiring runs. Systems are built around a Areal Controller, which acts as the wireless network master device, and one or more Sensor.

- Wireless industrial Areal Controller with a GSM/GPRS Modem and Solar panel
- Transceivers provide bidirectional communication between the Areal Controller and Sensors, including fully acknowledged data transmission
- · Lost RF links are detected and relevant outputs set to user-defined conditions

### **Sensors**

Suitable enclosure for different kind of roads' coating and environment

Suitable sensors enclosure for paved roads

Suitable sensors enclosure for on-roads installation

Suitable sensors enclosure for surface asphalt installation