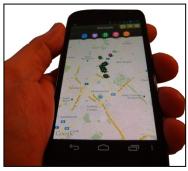

### **Mobile Application**

A mobile application for smart phones is designed and can be offered to the drivers.

The application recognizes the location of the driver and directs him to the nearest parking space.

The application has an additional feature for disabled drivers. It gives them the opportunity to book a parking space for a certain period of time.