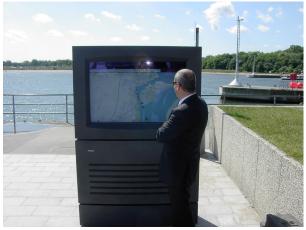

### **Info Station**

The Info Station, is fully compatible with the Parking Management System. Inform about free parking lots in hole area