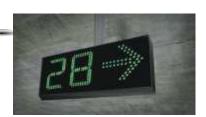

### **Sign Plates**

The sigh plates are placed near the street in visible spots so that they can inform the drivers for the available parking space.