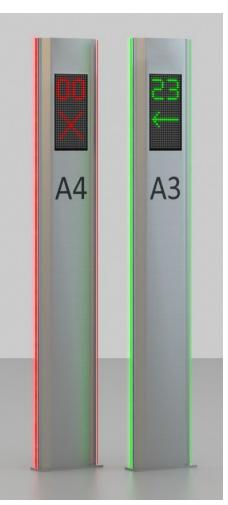

### **Sign Plates**

The sigh plates are placed near the street in visible spots so that they can inform the drivers for the available parking space.