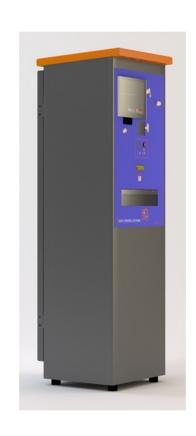

### **Payment Terminal**

The Pay On Foot Terminal, is fully compatible with the Parking Management System.

### Touch screen Monitor

- User friendly Interface
- Acceptance Coins & banknote

### Specification

- 2 mm Metallic body
- Management Software for Configuration & Diagnostic
- Security Alarm Control
- Security Lock
- Multi Language Interface
- Acceptance Coins
- Acceptance Banknote
- Give Exchange Coins
- Give Exchange Banknote
- Receipt Thermal Printer
- Manage Bar Code Ticket
- Manage RF Cards